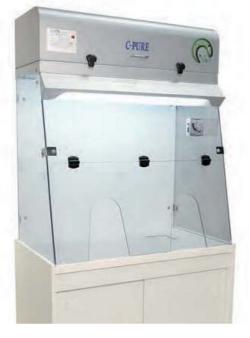

## **C-PURE** Recirculating Fume Hood

CONTRÔLÉ PAR LABORATOIRE INDÉPENDANT

The C-PURE Recirculation Fume Hood is intended for the protection of persons handling dangerous substances from Category 1, 2 and 3 (CMR) and products wich have an exposure limit value (ELV).

- Active carbon filters

- HEPA Fiters

**Double Protection :** Operator Environment

|           | C-PURE 9       | C-PURE 12          | C-PURE 16 |
|-----------|----------------|--------------------|-----------|
| Width     | 966            | 1166               | 1566      |
| Height    | internal :     | 855 OVERALL : 1150 |           |
| Depth     | internal : 520 | ) OVERALL          | . : 577   |
| Weight    | 80             | 100                | 120       |
| Flow Rate | 250            |                    |           |